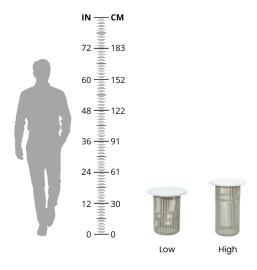

## Dimensions:

Low:

Table top: L42 cm

Table base: W28 x H43 cm

High:

Table top: L42.5 cm

Table base: W26 x H59 cm

Note: This brand has a minimum total order value of US\$10,000. Please do not check out below this value, otherwise order will be automatically cancelled.