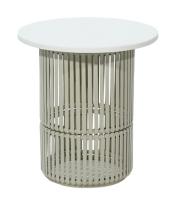

## **Designer: ZARATE MANILA**

A table with a striking yet pared-back silhouette, the Arc Side Table takes inspiration from traditional Filipino 'kawayan' woven-bamboo furniture, now made airy and light in powder-coated steel and sunny colors.

Although simple in form, this table requires considerable craftsmanship to achieve its smooth rounded corners and seamless effect. Available in High and Low table heights.