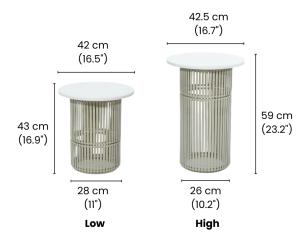

## Dimensions:

Low:

Table top: L42 cm

Table base: W28 x H43 cm

High:

Table top: L42.5 cm

Table base: W26 x H59 cm

Note: This brand has a minimum total order value of US\$10,000. Please do not check out below this value, otherwise order will be automatically cancelled.