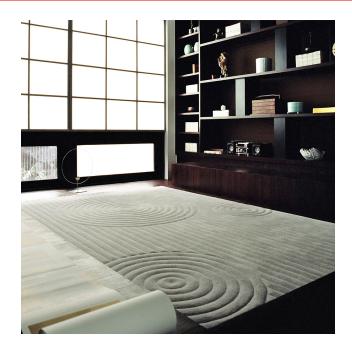

## **Designer: ALAN CHAN CREATIONS**

Inspired by the Kyoto Ryoanji Temple, the Zen Garden Carpet attempts a secondary representation of a Zen Garden. A metaphor that captures the rhythm of nature with raked gravels and sand, it hopes to evoke sensory effects beyond the experience of being present within the garden, or even within nature through the craftsmanship of hand carving.

The carpet is made with 100% pure wool yarn imported from New Zealand.

Made to order and hand carving fitted.

Dimensions:

Small: L240 x W180 cm Medium: L300 x W198 cm Large: L365 x W276 cm

Primary Material: Wool Primary Color: Gray