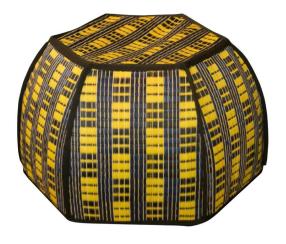

## **Designer: SUMPHAT GALLERY**

The Bakfeong stool reflects the culture and material from traditional Thai furniture but updated for modern decoration. Its design is similar to the 6 V-shaped facets of a Starfruit. This cutting pattern is designed taking into consideration the constraints of the reed material which is made with a small loom.

Primary Material: Natural fiber

**Primary Color:** Multicolor

**Customization:** This product is not

customizable.