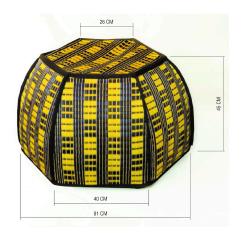

Each item is made to order and handmade by a specific individual artisan.

Dimensions: L63 x W63 x H36 cm

Note: If your total order from Sumphat Gallery results in packaging that is larger than 1 cubic meter, they will need to use a crate to pack the products together for a packaging fee of US\$195. Vermillion's Client Services team will contact you should this be applicable to your order.