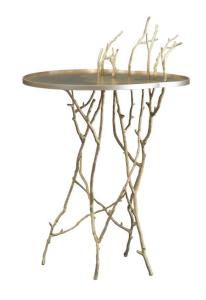

## **Designer: SUMPHAT GALLERY**

Nenuphar represents the peaceful marsh where rivers meet and merge after the rain. The gigantic forest that lives above the water becomes the habitat of aquatic animals. The bubbles from the flowing river waters that hit the coast make an impression and form a pleasing aesthetic of this calm marsh along the side.

**Primary Material:** Brass

Primary Color: Gold

**Available Variants: Product Size:** 

(Low, High)

**Customization:** This product is not

customizable.