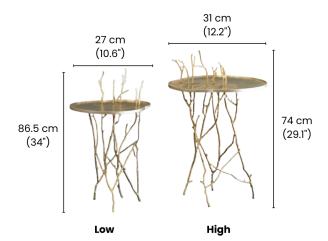

## Dimensions:

Low: L27 x W27 x H86.5 cm High: L31 x W31 x H100 cm

Note: If your total order from Sumphat Gallery results in packaging that is larger than 1 cubic meter, they will need to use a crate to pack the products together for a packaging fee of US\$195. Vermillion's Client Services team will contact you should this be applicable to your order.