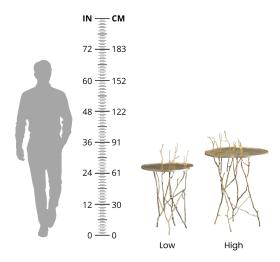

## Dimensions:

Low: L27 x W27 x H86.5 cm High: L31 x W31 x H100 cm

Note: If your total order from Sumphat Gallery results in packaging that is larger than 1 cubic meter, they will need to use a crate to pack the products together for a packaging fee of US\$195. Vermillion's Client Services team will contact you should this be applicable to your order.