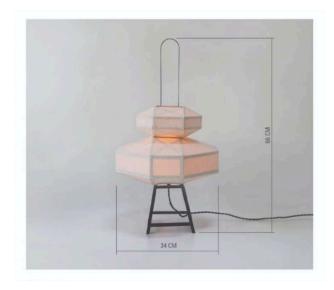

Each item is made to order and handmade by a specific individual artisan.

Dimensions: W35 x H65 cm

Note: If your total order from Sumphat Gallery results in packaging that is larger than 1 cubic meter, they will need to use a crate to pack the products together for a packaging fee of US\$195. Vermillion's Client Services team will contact you should this be applicable to your order.