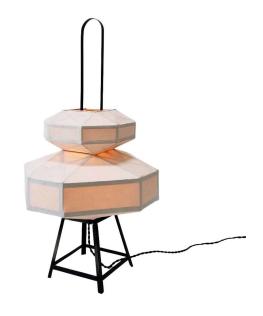

## **Designer: SUMPHAT GALLERY**

Cairn Lantern is made of handcrafted bamboo frames and mulberry paper in the shape of stacked stones which represents a peaceful soul. Cairn or Stacked Stones is also used as a form of prayer in different cultures. Cairn in Japanese culture was meant to pay respect to deceased souls. It was found along mountain trails and roadways and developed into a form of a little monk.

Each item is made to order and handmade by a specific individual artisan.

Dimensions: W35 x H65 cm

Note: If your total order from Sumphat Gallery results in packaging that is larger than 1 cubic meter, they will need to use a crate to pack the products together for a packaging fee of US\$195. Vermillion's Client Services team will contact you should this be applicable to your order.

Primary Material: Bamboo

**Primary Color:** White

**Customization:** This product is not

customizable.

Voltage: 220V Bulb Type: 1x E27 Bulb Supplied: Yes Max Wattage: 4W Shade Included: Yes

Dimmable: No

**Certifications:** CE