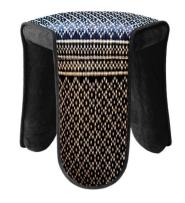

## **Designer: SUMPHAT GALLERY**

Sitsaad was designed to bring a lively and cheerful atmosphere to the residence. It brings back the local culture and the joy of life through its colorful pattern

Each item is made to order and handmade by a specific individual artisan.

Dimensions: L45 x W45 x H45 cm

Note: If your total order from Sumphat Gallery results in packaging that is larger than 1 cubic meter, they will need to use a crate to pack the products together for a packaging fee of US\$195. Vermillion's Client Services team will contact you should this be applicable to your order.

Primary Material: Natural fiber

**Primary Color:** Multicolor

**Customization:** This product is not

customizable.