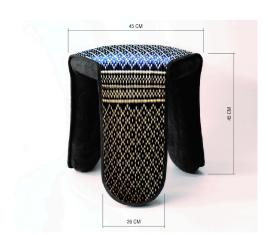

Dimensions: L45 x W45 x H45 cm

Note: If your total order from Sumphat Gallery results in packaging that is larger than 1 cubic meter, they will need to use a crate to pack the products together for a packaging fee of US\$195. Vermillion's Client Services team will contact you should this be applicable to your order.