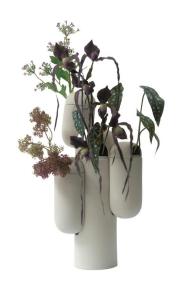

## **Designer: SUMPHAT GALLERY**

Sumeru is a new facet of ancient *khao mor* (a manmade mountain usually found in the old gardens of Siamese royals and nobles) in a modern shape. The multiple mouths of the vase offer different ways to display floral arrangements, depending on one's mood.