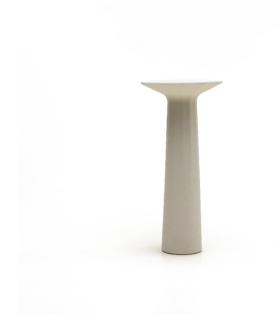

## **Designer: LIANG MU**

Inspired by the candlesticks from Ancient China, the Season Vase has a large, open mouth that resembles a flower being held by both hands, as it hopes to revive the modern experience of tactile contact with the object by creating a traditional yet casual sense of ritual. While the content of the vase constantly comes and goes, the 12-sided shape of the vase symbolizes the inevitable passage of time and reminds us of the different stages of life.

Dimensions: D11.7 x W5.8 x H24.5 cm

**Primary Material:** Cement

**Primary Color:** Gray

Customization: Color of tinted sections

can be customized.

Size and general shape cannot be

changed.