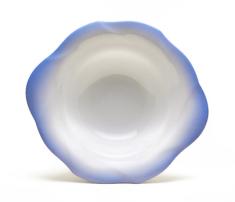

## BLUE DYE FLOWER-RIMMED SOUP **BOWL**

SKU: 2102002K

**Designer: LIANG MU** 

An extension of the Blue Dye Tableware range's concept of using traditional flower rims, the Blue Dye Flower-Rimmed Soup Bowl has swirling outer contours accentuated by a hand-painted blue dye gradient.

The shape of this soup bowl has the volume of a bowl and the rim of a plate, making it a versatile tableware for different types of dishes.

The bone powder content for the bowl is 43%, which far exceeds the international bone china standards.

Dimensions: D24.8 x W22.4 x H6 cm

Primary Material: Bone China

**Primary Color:** White

**Customization:** Color of tinted sections

can be customized.

Size and general shape cannot be

changed.