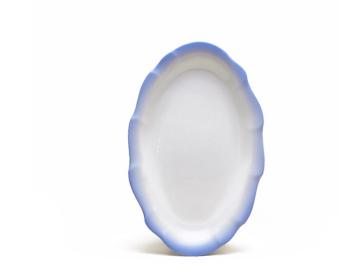

## **Designer: LIANG MU**

An extension of the Blue Dye Tableware range's concept of using traditional flower rims, the Blue Dye Flower-Rimmed Fish Plate has swirling outer contours accentuated by a hand-painted blue dye gradient.

The stretched oval shape of this plate makes it suitable for serving a whole fish.

The bone powder content for each item is 43%, which far exceeds the international bone china standards.

Dimensions: L30.8 x W19.3 x H2.9 cm