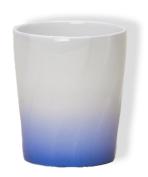

## **Designer: LIANG MU**

With subtle swirls that seem almost like waves, this Blue Dye Cup without handle is a quiet yet thoughtful addition to the modern daily life as it adds a bit of movement with its simplicity and gentleness that you can't help but reach out to feel.

The bone powder content for each cup is 43%, which far exceeds the international bone china standards. Compared to ordinary white porcelain, bone china is light and thin, delicate and translucent, with a crisp, clear sound when tapped and twice as hard as everyday porcelain.

Dimensions: D6.5 x H9.8 cm

**Primary Material:** Bone China

**Primary Color:** White

**Customization:** Color of tinted sections

can be customized.

Size and general shape cannot be

changed.