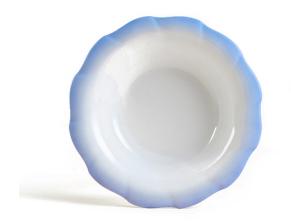

## **Designer: LIANG MU**

The Ancient Chinese were inspired by nature to shape the rims of dining vessels into flowers. This Blue Dye Flower-Rimmed Plate is a reimagined version of the classic flower rim, with its edges and curves arranged in a pattern going in the same direction, just like a flower in full bloom. The gradient blue color spreads around the edges, giving the plate a 3-dimensional effect and an elegant visual quality.

The bone powder content for the plate is 43%, which far exceeds the international bone china standards.

Dimensions: D20 x H4.2 cm

**Primary Material:** Bone China **Primary Color:** White **Customization:** Color of tinted sections can be customized. Size and general shape cannot be changed.