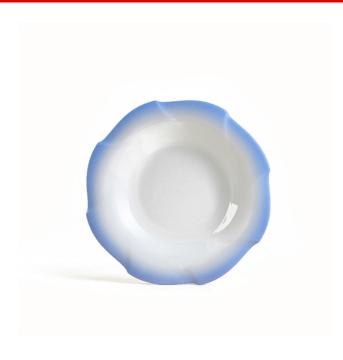

## **BLUE DYE FLOWER-RIMMED PLATE**

SKU: 2002002C

**Designer: LIANG MU** 

The Ancient Chinese were inspired by nature to shape the rims of dining vessels into flowers. This Blue Dye Flower-Rimmed Plate is a reimagined version of the classic flower rim, with its edges and curves arranged in a pattern going in the same direction, just like a flower in full bloom. The gradient blue color spreads around the edges, giving the plate a 3-dimensional effect and an elegant visual quality.