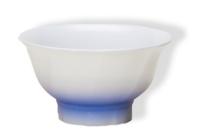

## **Designer: LIANG MU**

This large Blue Dye Flower-Rimmed Bowl has a playfully poetic quality with its soft gradient that spreads within the spontaneous curves, giving the bowl a simple yet elegant appearance. The Ancient Chinese were inspired by nature when they shaped the rims of dining vessels into flowers. With a mouth that looks like the first blossom of a flower, this everyday dinnerware makes for an aesthetically pleasing tabletop accessory that brings out the colors and flavors of every meal. The bone powder content for the bowl is 43%, which far exceeds the international bone china standards.