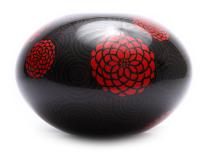

## CHINESE DRUM VASE WITH HYDRANGEAS

SKU: CLA10FCC1

## Designer: BING DESIGN - PILING PALANG

This series of cloisonné vases is inspired by the round, resonant Chinese drum. This vase features a subtle spiral repeat pattern with red hydrangea flowers that give a modern aesthetic to it.

**Primary Color:** Black

**Customization:** 50 units is the

minimum quantity for any

customizations; customized products / items may have slight differences.