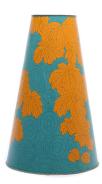

## TRAPEZOID VASE WITH MAPLE LEAVES

SKU: CLA08FAA1

## **Designer: BING DESIGN - PILING PALANG**

The Trapezoid series features two uniquely shaped vases: one is shaped like a chimney found in a traditional Chinese kitchen while the other is shaped like a lampshade.

This blue chimney vase features a maple leaf pattern in orange, adding a sense of fun and vibrancy to any interior.

Note: Refer to the applicable discounts when total order value reaches the below amounts.