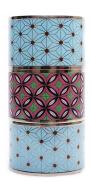

## ROUND TIFFIN BOX WITH STAR & LEAF PATTERN

SKU: CLA05FDD1

## Designer: BING DESIGN - PILING PALANG

This Round Tiffin Box is derived from the traditional three-tiered wooden tiffin lunchbox used in the old days in China as a practical way to carry a typical midday meal.

This version by PILING PALANG is composed of 3 round stackable containers, each featuring a leaf or star geometric pattern in contrasting colors. Use them together or individually depending on your needs.