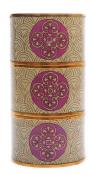

## Designer: BING DESIGN - PILING PALANG

This Round Tiffin Box is derived from the traditional three-tiered wooden tiffin lunchbox used in the old days in China as a practical way to carry a typical midday meal.

This version by PILING PALANG is composed of 3 round stackable containers, each featuring a beautiful vintage floral pattern. Use them together or individually depending on your needs.

Note: Refer to the applicable discounts when total order value reaches the below amounts.