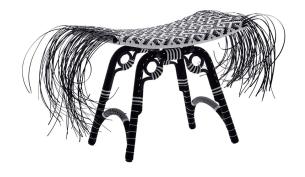

## **Designer: KITT.TA.KHON**

Inspired by the African Ashanti stool, the Libra has been re-contextualized with modern materials such as steel and recycled plastic strips. Kitt.Ta.Khon melds African references with Southeast Asian wicker techniques and patterns all in one design.

The Libra Stool is offered in a variety of black and white patterns, bringing forward an age-old tradition to a timeless contemporary setting. The powder-coated steel leg decorated with rattan provides the structure for this chair that carries a sense of lightness, which cannot be achieved with rattan alone. The weaving pattern is made of 100% recycled PE plastic combined with nylon rope.