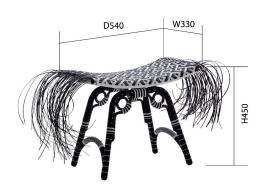

Available in 3 patterns: Corner, Hook,

Diamond

Dimensions: L52 x W32 x H45 cm

Primary Material: Steel
Primary Color: Multicolor

Available Variants: Patterns: (Corner,

Hook, Diamond)

Customization: Color can be