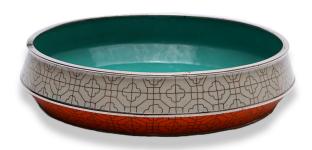

## **Designer: BING DESIGN - PILING PALANG**

This series is inspired by the intricate lattice windows of traditional Chinese courtyard houses. The orange color at the bottom gives a fresh take to the classic pattern and offers an unexpected contrast with the teal color on the inside.

Note: Refer to the applicable discounts when total order value reaches the below amounts.

US\$15,000-30,000: 30% off US\$30,001-50,000: 35% off US\$50,001+: 40% off

Dimensions: L28 x W28 x H5.5 cm

Primary Material: Cloisonne
Primary Color: Multicolor
Customization: 50 units is the
minimum quantity for any
customizations; customized products /
items may have slight differences.