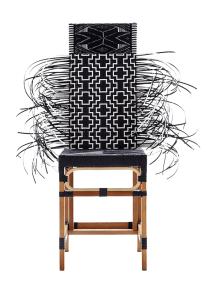

## **Designer: KITT.TA.KHON**

Rojjarnar is inspired by the vernacular language of simple chair construction: hard and soft elements contrast each other in textures and designs. For this series, Kitt.Ta.Khon draws from traditional North Eastern textile pattern, wicker work and objects. For example, the seat woven in star pattern is a nod to the traditional Thai sticky rice basket. The structure is constructed with rubber wood finished with beeswax, while the weaving pattern is made of 100% recycled PE plastic combined with nylon rope.

Available in 3 patterns: Arrow, Dot, Corner

Dimensions: L34 x W51 x H98 cm

Primary Material: Wood Primary Color: Multicolor Customization: Color and size can be customized. Please contact cs@vermillionlifestyle.com for more information.