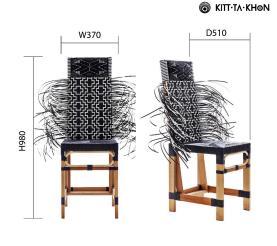

Available in 3 patterns: Arrow, Dot, Corner

Dimensions: L34 x W51 x H98 cm

Primary Material: Wood Primary Color: Multicolor Customization: Color and size can be customized. Please contact cs@vermillionlifestyle.com for more information.