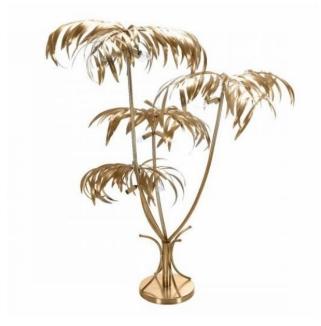

## **Designer: IPSE IPSA IPSUM**

As seen in the blockbuster film Crazy Rich Asians, this spectacular exotic lamp was inspired by Miami's disco decade and the palms found throughout South East Asia. The hand-rubbed antique brass finish and diffused light quality create a sexy yet tropical ambiance.

This product is "Made To Order".

Dimensions: L115 x W102 x H155 cm

**Primary Material:** Stainless steel

**Primary Color:** Gold

Customization: As each item is made to order, customizations are possible. Generally, dimensions, colors, and materials may be customized. Please contact cs@vermillionlifestyle.com with your desired details or to obtain information about this brand's range of standard materials.