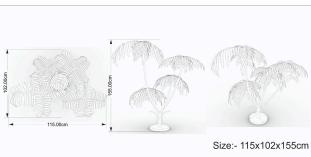

This product is "Made To Order".

Dimensions: L115 x W102 x H155 cm

**Primary Material:** Stainless steel

**Primary Color:** Gold

Customization: As each item is made to order, customizations are possible. Generally, dimensions, colors, and materials may be customized. Please contact cs@vermillionlifestyle.com with your desired details or to obtain information about this brand's range of standard materials.