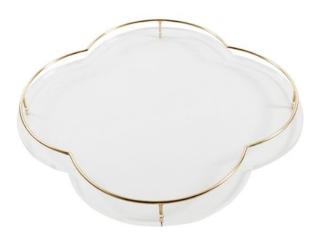

## **Designer: IPSE IPSA IPSUM**

A useful and chic marble serving tray that is at home in both traditional or contemporary settings. A brass rail expertly shaped to trace the clover form secures items your items. Also available in quartz.

This product is "Made To Order".

Dimensions: Small: L30 x W25 x H5 cm Large: L39 x W50 x H5 cm

Primary Material: Marble Primary Color: White Available Variants: Product Size: Customization: As each item is made to order, customizations are possible. Generally, dimensions, colors, and materials may be customized. Please contact cs@vermillionlifestyle.com with your desired details or to obtain information about this brand's range of standard materials.