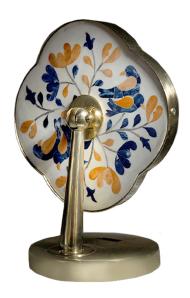

## PERANAKAN DESK MIRROR

SKU: F547

## **Designer: IPSE IPSA IPSUM**

An elegant vanity mirror in a brass flower-shaped frame, with bone inlay on the reverse side of the mirror in colorful Peranakan-inspired flowers. The inlay is handmade by artisans with seven generations of inlay tradition. The ox bone is sustainably sourced.