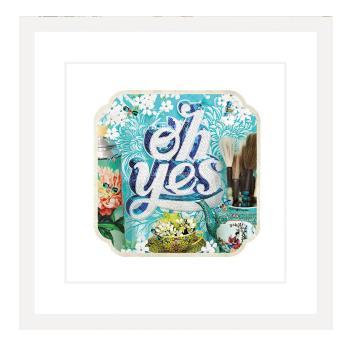

## OH YES (LITTLE CHINESE WINDOWS)

SKU: AT-041-010-SG-10

## **Designer: LOUISE HILL DESIGN**

Each of Louise's 'Little Chinese Windows' depicts a curated vignette of objects arranged as a still life image with image details layered over the top.

Louise has used a fun and funky 'Oh Yes'! sequin appliqué found in a market as the center piece. It is pinned to a piece of vintage silk turquoise blue fabric with silver embroidered Chrysanthemums and covered in little white blossoms for a fresh uplifting color palette. Either side, Louise has added a beautiful jade green tea flask with an image of a pink peony on it opposite a turquoise teapot full of jade paintbrushes. In front sits a pretty yellow teacup and saucer full of jasmine flowers. Overlayed are some images of little shiny 'bee appliqués' busily buzzing around the flowers.