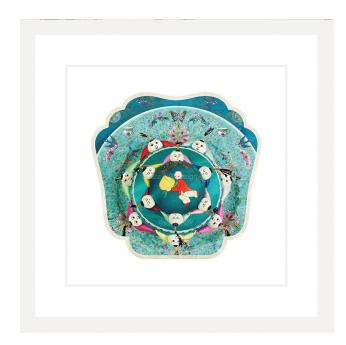

## **Designer: LOUISE HILL DESIGN**

Each of Louise's 'Little Chinese Windows' depicts a curated vignette of objects arranged as a still life image with image details layered over the top.

Louise has taken a playful, child-like approach to photographing her collection of Chinese pin cushions with a shot taken from above to capture all of the fun patterns they create stacked one on top of the other. She has always loved the sweet little painted faces of the dolls all looking upwards as if they are playing on a merry-go-round, pigtails swinging around in the wind! The curly blades of grass beneath them are dotted with flowers and butterflies whilst swallows dart around in the sky above on a sunny day!