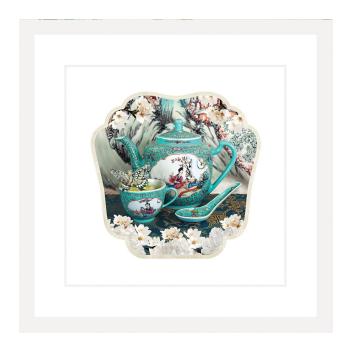

## TEATIME IN CHINATOWN (LITTLE CHINESE WINDOWS)

SKU: AT-041-010-SG-1

## **Designer: LOUISE HILL DESIGN**

Each of Louise's 'Little Chinese Windows' depicts a curated vignette of objects arranged as a still life image with image details layered over the top.

In this instance, a beautiful Jingdezhen turquoise blue teapot and teacup from the 'Famille Rose' color palette sit on some silk found at the Shanghai fabric market. In the background, used as a backdrop, is a delicate silk scarf. Given to Louise by her friend who she had met while living in Shanghai many years ago, it was painted by her friend's talented Grandfather. Added to the scene are photos taken of white blossoms, peonies, and a little feathered butterfly bought in the Hong Kong bird & flower market.