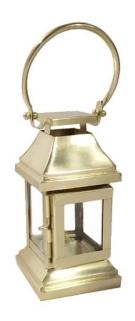

## **Designer: IPSE IPSA IPSUM**

Inspired by the lanterns that light up train stations around the United Kingdom, these lanterns are fabricated from marine-grade steel, and can be used outdoors in any weather, rain or shine.

This product is "Made To Order".

Dimensions: L12 x W12 x H20 cm

**Primary Material:** Stainless steel

**Primary Color:** Gold

**Available Variants:** Table Finish: (Antique Brass, Polished Steel)

Customization: As each item is made to order, customizations are possible. Generally, dimensions, colors, and materials may be customized. Please contact cs@vermillionlifestyle.com with your desired details or to obtain information about this brand's range of standard materials.