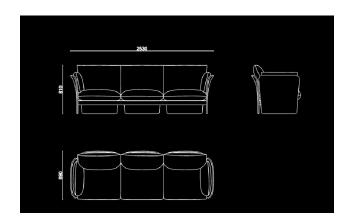

The replaceable upholstery provides the ultimate relaxing experience whilst the wide range of colors allows for more versatility in its usage.

Available in 2 colors: Navy, Orange

Dimensions: L253 x W89 x H81 cm (Seat height: 44 cm; Seat depth: 57 cm)