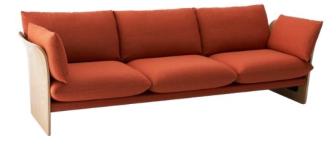

## BLOSSOM SOFA (VENEER, 3 SEATER)

SKU: JF90016503 / JF90016553

## **Designer: JIANZE**

The thin yet tough wood is bent with a three-dimensional technique to form an organic curve that supports the airy and bouncy seat cushions and pillows, much like how the bones and muscles come together for a muscular body of strength and beauty – this is displayed in the elegant and refined contours of the Blossom Sofa's back.

The replaceable upholstery provides the ultimate relaxing experience whilst the wide range of colors allows for more versatility in its usage.

Available in 2 colors: Navy, Orange

Dimensions: L253 x W89 x H81 cm (Seat height: 44 cm; Seat depth: 57 cm)

**Primary Material:** Wood **Available Variants:** Primary Color: (Navy, Orange) **Customization:** This product is not customizable.