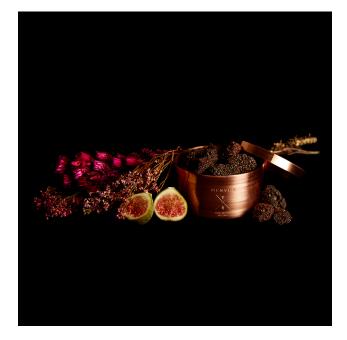

## **Designer: MENUHA**

The Lava Stone diffuser flaunts a minimalistic style and intriguing look.

The scent is inspired by the feeling of resting your head under a fig tree.

Notes: Fig, green leaves, milky sap, musk.

The volcanic lava stones are encased in an expertly crafted copper container.

The scents created by Menuha are inspired by stories from classic literature, film, and music.

Dimensions: L15 x W15 x H15 cm