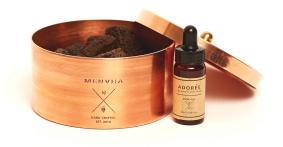

## LAVA STONE DIFFUSER (ADOREE)

## **Designer: MENUHA**

The Lava Stone diffuser flaunts a minimalistic style and intriguing look.

The scent is inspired by the feeling of resting your head under a fig tree.

Notes: Fig, green leaves, milky sap, musk.

The volcanic lava stones are encased in an expertly crafted copper container.

The scents created by Menuha are inspired by stories from classic literature, film, and music.

Dimensions: L15 x W15 x H15 cm

Primary Material: Copper Primary Color: Bronze Available Variants: Customization: Logo engraving on the copper container is possible. Please contact cs@vermillionlifestyle.com for more information.