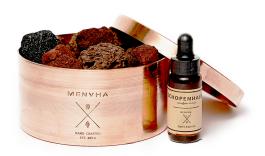

## **Designer: MENUHA**

The Lava Stone diffuser flaunts a minimalistic style and intriguing look.

Schopenhauer is inspired by the story of the great philosopher, seen as the artist's philosopher on account of the inspiration his aesthetics has provided to artists of every typology. He is also known as the philosopher of pessimism, as he articulated a worldview that challenges the value of existence.

Notes: Eucalyptus, mint, rime, cinnamon.

The volcanic lava stones are encased in an expertly crafted copper container.

The scents created by Menuha are inspired by stories from classic literature, film, and music.

Dimensions: L15 x W15 x H15 cm

Primary Material: Copper Primary Color: Bronze Available Variants:

**Customization:** Logo engraving on the copper container is possible. Please contact cs@vermillionlifestyle.com for more information.