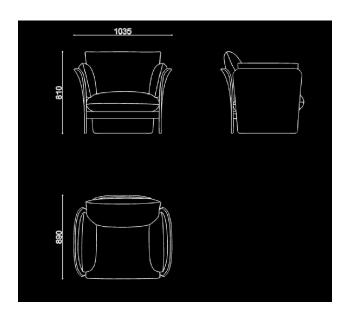

The replaceable upholstery provides the ultimate relaxing experience whilst the wide range of colors allows for more versatility in its usage.

Available in 2 colors: Orange, Yellow

Dimensions: L103.5 x W89 x H81 cm (Seat height: 44 cm; Seat depth: 57 cm)