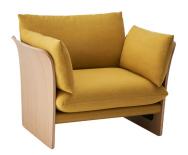

## **Designer: JIANZE**

The thin yet tough wood is bent with a three-dimensional technique to form an organic curve that supports the airy and bouncy seat cushions and pillows, much like how the bones and muscles come together for a muscular body of strength and beauty – this is displayed in the elegant and refined contours of the Blossom Sofa's back.

The replaceable upholstery provides the ultimate relaxing experience whilst the wide range of colors allows for more versatility in its usage.

Available in 2 colors: Orange, Yellow

Dimensions: L103.5 x W89 x H81 cm (Seat height: 44 cm; Seat depth: 57 cm)