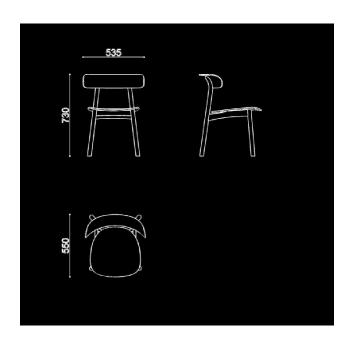

Dimensions: L53.5 x W55 x H73 cm (Seat height: 43 cm, Seat depth: 44 cm)

**Primary Material:** Wood **Available Variants:** Primary Color:

(Black, Brown, Green, Orange) **Customization:** This product is not