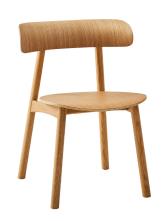

## **Designer: JIANZE**

Natural materials, advanced processing techniques, and the simulation of biological interactions come together in this chair to support the human body in all its dynamics whilst creating a unique air of lightness and organicity.

Combined with a simplistic frame and a rich color range, Yang can be integrated into different styles of homes while keeping its distinct character and identity.

Available in 4 colors: Black, Brown, Green, Orange

Dimensions: L53.5 x W55 x H73 cm (Seat height: 43 cm, Seat depth: 44 cm)

**Primary Material:** Wood **Available Variants:** Primary Color:

(Black, Brown, Green, Orange) **Customization:** This product is not