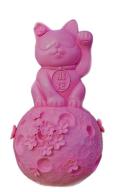

## PEACH BLOSSOM SPRING TAO SCULPTURE (PINK)

SKU: DA-238-CN-001-PNK

## **Designer: NIE JINGZHU**

The Peach Blossom Spring Tao is a series of cat-themed artworks created by Nie Jingzhu, Chinese pioneering visual artist and designer. With her unique concepts of design, she is inspired by symbols from modern theatre aesthetics.

The artwork is inspired by the legend of Bastet, the Egyptian goddess of the home, domesticity, women's secrets, cats, fertility, and childbirth.

Dimensions: L15 x W15 x H30 cm

Primary Material: Resin Primary Color: Pink