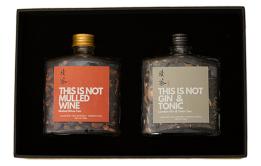

## SPIRIT TEA GIFT SET (MULLED WINE TEA AND GIN & TONIC TEA)

SKU: FB-232-HK-010

## **Designer: MORETEA HONG KONG**

Luxury tea and premium alcohol share a lot in common yet are rarely seen together, let alone combined. MoreTea's Spirit Tea Collection brings together the richness of premium spirits and the refinement of luxury tea to create new taste sensations for the discerning tea drinker's palate.

Each gift set contains 2 exciting flavors.

Dimensions: L36 x W13 x H10 cm

**Primary Material:** Beverages **Primary Color:** Multicolor **Customization:** Packaging can be customized. Please contact cs@vermillionlifestyle.com for more information.