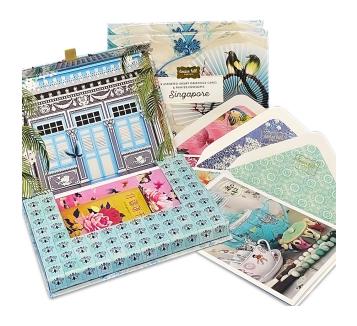

## SINGAPORE LUXURY GREETINGS CARDS GIFT BOX (SET OF 8)

SKU: AT-041-010-SG-14

## **Designer: LOUISE HILL DESIGN**

A set of 8 different greeting cards and envelopes, each one exquisitely designed and inspired by the city of Singapore and stamped with Louise Hill's gold foil logo. The set comes in a beautiful presentation box with a magnetic closure.

The cards are blank inside and are great for sending loved ones your best wishes on any occasion.

Dimensions: L19 x W19 x H14 cm

Primary Material: Paper Primary Color: Multicolor Customization: Please contact cs@vermillionlifestyle.com for commission work.