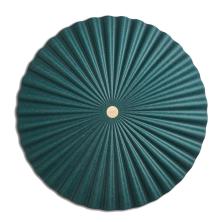

SKU: MOO-CS-01

**Designer: GRADO** 

Winner of the China Kapok Design Supreme Award in 2018, this Mood Screen has a simple geometric form and modular function. It can be used as a wall hanging as well as a room divider.

The Mood Screen is made of PET, a thermoplastic polymer resin of the polyester family. It is heat-insulated, flame-retardant, harmless, and 100% recyclable. The arc surface of the screen can absorb sound waves from different directions to achieve a soundproofing effect.

Dimensions:

Small: Diameter 600 x H25 cm Medium: Diameter 900 x H25 cm

**Primary Material:** Brass **Primary Color:** Gray

**Available Variants: Product Size:** 

(Small, Medium)

**Customization:** This product is not