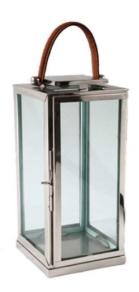

## **Designer: IPSE IPSA IPSUM**

This classic lantern made of marinegrade steel is guaranteed to be rust-free for at least a decade whether used indoors or outdoors. The glass is handbeveled to give an illusive refractive index when the flame is burning, while the handles may be specified in a variety of materials.

This product is "Made To Order".

Dimensions: L18 x W18 x H45 cm

Primary Material: Stainless steel

**Primary Color:** Silver

Customization: As each item is made to order, customizations are possible. Generally, dimensions, colors, and materials may be customized. Please contact cs@vermillionlifestyle.com with your desired details or to obtain information about this brand's range of standard materials.