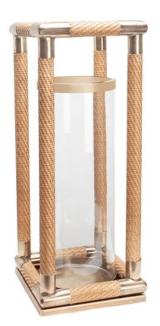

## **Designer: IPSE IPSA IPSUM**

Designed with the austere, clean lines of enduring 1800s Shaker furniture in mind, this hurricane lantern has been wrapped in wicker to add a textural and organic element.

This product is "Made To Order".

Dimensions: L16.5 x W16.5 x H50 cm

**Primary Material:** Stainless steel **Primary Color:** Gold **Customization:** As each item is made to order, customizations are possible. Generally, dimensions, colors, and materials may be customized. Please contact cs@vermillionlifestyle.com with your desired details or to obtain information about this brand's range of standard materials.