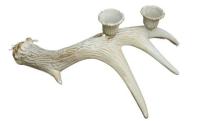

## **DEER ANTLER CANDLE HOLDER I**

## SKU: DA-001-05

Dimensions: L32 x W20 x H12 cm

**Primary Material:** Ceramics **Primary Color:** White **Customization:** This product is not customizable.