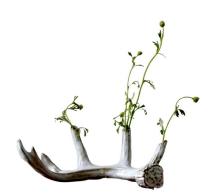

SKU: ANT-001-05

## Designer: YARNNAKARN ARTS & CRAFTS STUDIO

The local craftsmen that Yarnnakarn works with create wistful ceramic pieces, using experimental techniques and materials. The natural clays are gathered from various locations in Thailand and mixed into the brand's unique formula. The story of each individual piece is told in the detail.

Each piece undergoes a delicate technical process. Slight variations of forms, colors, and textures create personality and unique characteristics. The natural imperfection becomes Yarnnakarn's visual poetry.

Dimensions: L22.5 x W16 x H11 cm

**Primary Material:** Ceramics

**Primary Color:** White

**Customization:** This product is not

customizable.