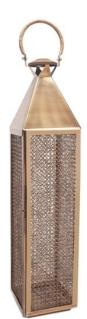

## **Designer: IPSE IPSA IPSUM**

The cane-front windowpanes of these brass lanterns cast intricate shadows when lit. Finished with a hand-rubbed process to create a subtle and natural patina.

This product is "Made To Order".

Dimensions: L23 x W25 x H114 cm

**Primary Material:** Stainless steel **Primary Color:** Gold **Customization:** As each item is made to order, customizations are possible. Generally, dimensions, colors, and materials may be customized. Please contact cs@vermillionlifestyle.com with your desired details or to obtain information about this brand's range of standard materials.