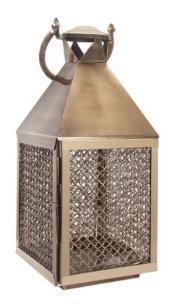

## **Designer: IPSE IPSA IPSUM**

The cane-front windowpanes of these brass lanterns cast intricate shadows when lit. Finished with a hand-rubbed process to create a subtle and natural patina.

This product is "Made To Order".

Dimensions: L30 x W32 x H82 cm

**Primary Material:** Stainless steel

**Primary Color:** Gold

Customization: As each item is made to order, customizations are possible. Generally, dimensions, colors, and materials may be customized. Please contact cs@vermillionlifestyle.com with your desired details or to obtain information about this brand's range of standard materials.