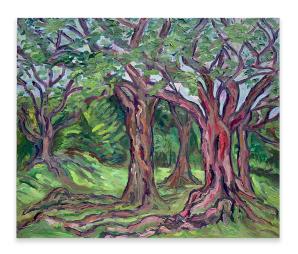

## **RAIN TREES AT WESSEX ESTATE**

SKU: AT-225-SG-005

## Designer: MYLÈNE VIGGERS ART

This is an original oil painting by Mylène Viggers, a French artist based in Singapore specializing in plein air (outdoor) oil painting.

Whether adventuring deep into the jungle with her easel, paints, and brushes, working in her garden, or at a local park or beach, she loves to observe the optimism and joy of the nature that surrounds her and to capture the scenes and colors on her canvas. With bold and instinctive brush strokes, applying deliciously thick oil paint, her paintings communicate a sense of the abundance and exuberance of the tropical plants and trees that grow profusely around her. She lets her imagination burst out through the use of a palette of bright colors.