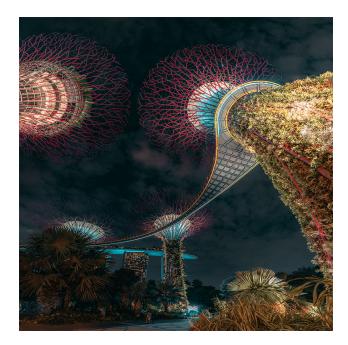

## **GIANT SUPERTREES**

SKU: JT12

**VERMILLI®N** 

## **Designer: JERYL TAN**

Singaporean self-taught photographer Jeryl is a fervent believer of achieving altitude through collaboration. He is passionate about visual storytelling and believes that every work communicates a deeper message. His works feature striking landscapes and vibrant cityscapes in their uniqueness, that will never fail to attract audiences.