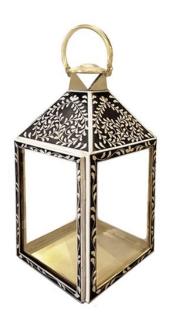

## **Designer: IPSE IPSA IPSUM**

This classic lantern is embellished with hand-laid ebony and ivory ox bone inlay. Handcrafted from start to finish by master craftsmen with seven generations of inlay tradition, each piece is subtly unique. The ox bones used are sustainably sourced.

This product is "Made To Order".

Dimensions: L30 x W32 x H82 cm

Primary Material: Stainless steel

**Primary Color:** Black

**Available Variants:** Table Finish: (Antique Brass, Polished Steel)

Customization: As each item is made to order, customizations are possible. Generally, dimensions, colors, and materials may be customized. Please contact cs@vermillionlifestyle.com with your desired details or to obtain information about this brand's range of standard materials.