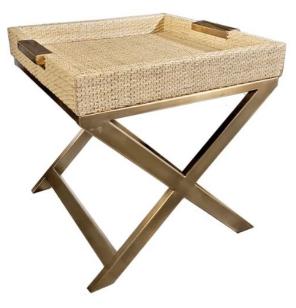

## **Designer: IPSE IPSA IPSUM**

Elegant yet solid, the Club Side Table is inspired by the atmosphere and history of Singapore's iconic Raffles Hotel. The blond woven rattan is completed by a burnished brass finish achieved via a three-step, hand-rubbed process that lends it a subtle, natural patina.

This product is "Made To Order".

Dimensions: L56 x W50 x H50 cm

**Primary Material:** Rattan **Primary Color:** Gold **Customization:** As each item is made to order, customizations are possible. Generally, dimensions, colors, and materials may be customized. Please contact cs@vermillionlifestyle.com with your desired details or to obtain information about this brand's range of standard materials.