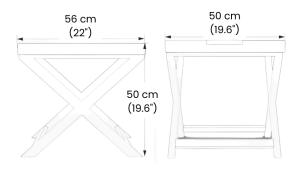

This product is "Made To Order".

Dimensions: L56 x W50 x H50 cm

**Primary Material:** Rattan **Primary Color:** Gold **Customization:** As each item is made to order, customizations are possible. Generally, dimensions, colors, and materials may be customized. Please contact cs@vermillionlifestyle.com with your desired details or to obtain information about this brand's range of standard materials.