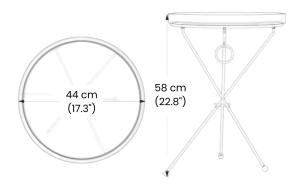

This product is "Made To Order".

Dimensions: L44 x W44 x H58 cm

Primary Material: Resin Available Variants: Primary Color: (Green, Turquoise) Customization: As each item is made to order, customizations are possible. Generally, dimensions, colors, and materials may be customized. Please contact cs@vermillionlifestyle.com with your desired details or to obtain information about this brand's range of standard materials.