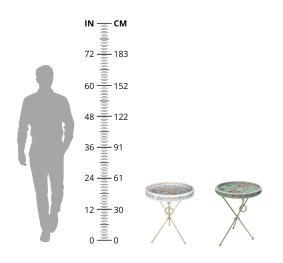

This product is "Made To Order".

Dimensions: L44 x W44 x H58 cm

Primary Material: Resin Available Variants: Primary Color: (Green, Turquoise) Customization: As each item is made to order, customizations are possible. Generally, dimensions, colors, and materials may be customized. Please contact cs@vermillionlifestyle.com with your desired details or to obtain information about this brand's range of standard materials.