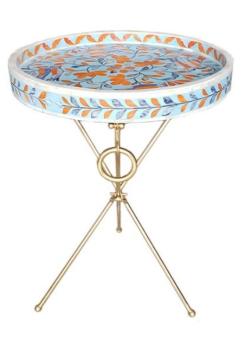

## **Designer: IPSE IPSA IPSUM**

ipse ipsa ipsum's signature handmade bone and resin inlaid trays are based on Peranakan, or Straits Chinese, motifs that can be found throughout Singapore and Malaysia. These versatile trays can be used singly or, when mounted on the accompanying stands, used as occasional tables. The tripod legs are lightweight and foldable, allowing them to be carried around with ease and tucked away when not in use. The ox bones used are sustainably sourced.

This product is "Made To Order".

Dimensions: L44 x W44 x H58 cm

Primary Material: Resin Available Variants: Primary Color: (Green, Turquoise) Customization: As each item is made to order, customizations are possible. Generally, dimensions, colors, and materials may be customized. Please contact cs@vermillionlifestyle.com with your desired details or to obtain information about this brand's range of standard materials.