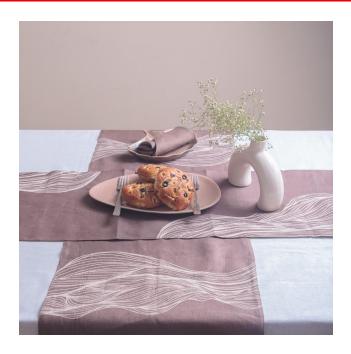

## **ENI TABLE RUNNER**

**VERMILLI®N** 

SKU: PRA033TR

## **Designer: PRAVAAH**

Named Eni, meaning "flowing stream" in Hindi, this table runner emulates the connected tidal forces of flowing streams woven together. This pure hemp piece is screen-printed with intricate lattice patterns in neutral tones surrounded by complementary shades of brown and beige.

The Eni Table Runner has been mindfully handcrafted with premium quality azo-free dyes and organic linen.

Dimensions: L183 x W28 cm

**Primary Material:** Fabric **Primary Color:** Brown

**Customization:** This product is not