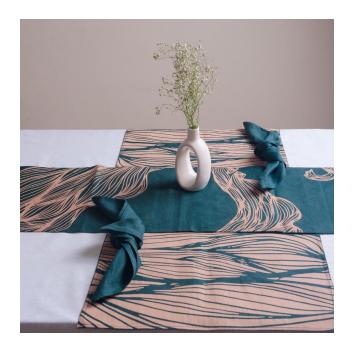

## **Designer: PRAVAAH**

Named Iraja, meaning "born of wind" in Hindi, this table mat embodies the tight-knit air currents of a swirling storm born of winds. This handcrafted linen table mat is characterized by an interlacing print of elemental currents in rich shades of jade complemented by a pinkish beige print.

Made with premium anti-bacterial linen and azo-free, non-toxic dyes, this table mat is made to last.

Dimensions: L46 x W33 cm

**Primary Material:** Fabric **Primary Color:** Green

Available Variants: Product Size: (Set